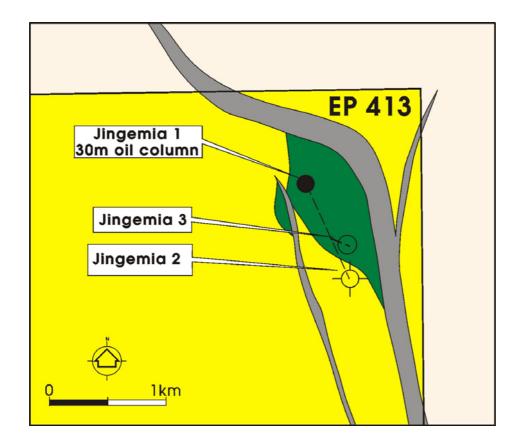

## JINGEMIA 3 PERTH BASIN, WESTERN AUSTRALIA PREPARING TO RUN WIRELINE LOGS

Norwest Energy NL advises that the Jingemia 3 appraisal well intersected the Dongara Sandstone reservoir at approximately 2420 metres true vertical depth. While this depth has still to be confirmed by wireline logs, it appears that the reservoir is about 26 meters low to Jingemia 1 and 40 metres high to Jingemia 2.

Evaluation of wireline logs which are scheduled to commence being acquired later today will assist in determining both the reservoir quality and thickness of the hydrocarbon column.

Jingemia 3 is being sidetracked from the number 2 well bore to intersect the top Dongara Sandstone at a location approximately 400m to the north of the Jingemia 2 intersection. This sidetrack is designated to intersect improved reservoir quality and provide a point for water injection to provide reservoir pressure support.