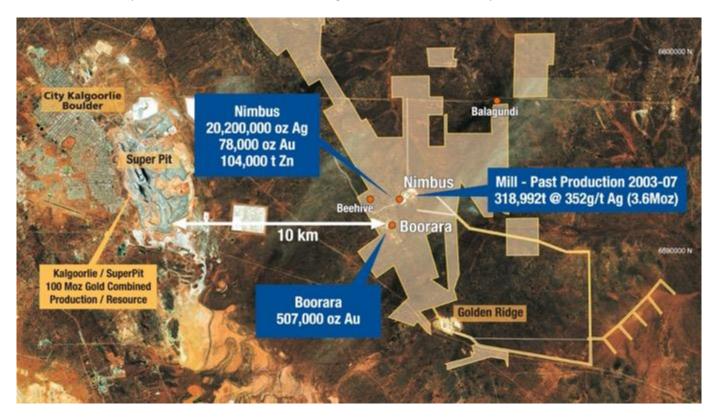

## Details of Resources

| Company     | Tonnes (Mt) | Grade (g/t) | Ounces (k'000) | ASX Announcement |
|-------------|-------------|-------------|----------------|------------------|
| MacPhersons | 12.08       | 0.20        | 77             | 10 May 2016      |
| MacPhersons | 16.45       | 0.96        | 507            | 6 March 2018     |
| Intermin    | 10.38       | 2.00        | 667            | 12 March 2019    |
|             |             |             | 1.251          |                  |