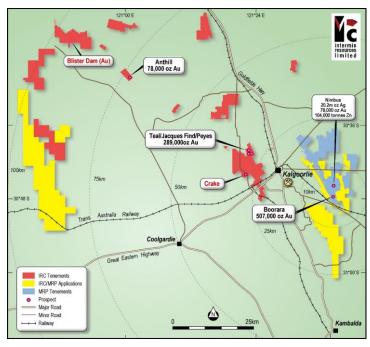

Figure 1: Intermin and Macphersons gold project locations

Cash balance at 31st March 2019 of A\$586,000 and subsequently received Research and Development rebate of A\$624,000.

Macphersons and Intermin executed a Merger Implementation Agreement to combine the two companies through a Scheme of Arrangement (see ASX announcement on 11<sup>th</sup> December 2018).

The merger will combine 1.25Moz of gold resources with a large scale baseload feed from Boorara (MacPhersons) and higher grade satellite open cut ore sources (Intermin) and unlocks an expedited pathway for the creation of a new gold producer in the Kalgoorlie region to be renamed Horizon Minerals Limited (subject to Intermin shareholder approval).