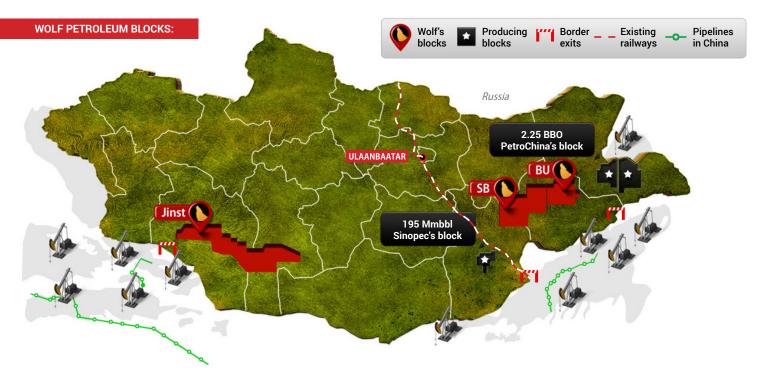

#### **TENEMENT TABLE:**

SB block (100%) 23,000 sq.km

Proven and producing region

450 km of 2D seismic data acquired.

8 drilling targets have been identified.

Independent resource assessment estimated 460 million to 2.2 billion barrels of oil. \*

### BU block (100%) 10,000 sq.km

Proven and producing region

Proximal to multi billion barrel producing fields in Mongolia.

330km of 2D seismic data acquired.

22 lead targets identified.

# Jinst block (100%) **41,000 sq.km**

Frontier region

The largest petroleum block in Mongolia.

Proximal to multi billion producing oil fields in China.

Twelve basins identified and 2D seismic programme planned.