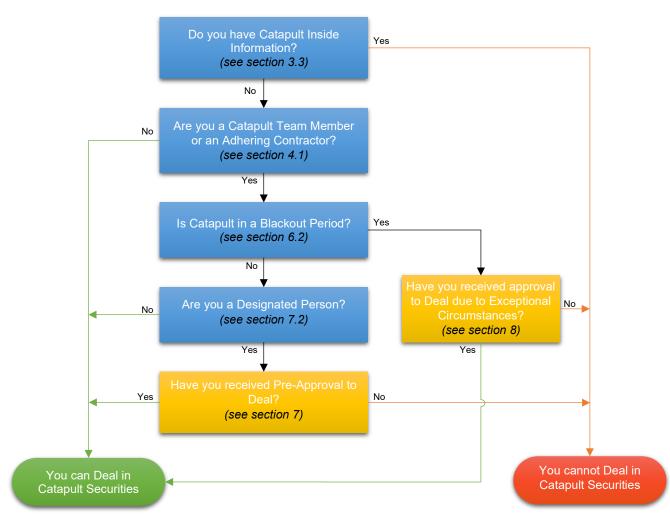

#### 2. Overview of Clearance Process

#### 3. Insider trading

- 3.1 Insider trading is prohibited by this policy and is illegal.
- 3.2 A person engages in insider trading if that person has Catapult Inside Information and:
  - (a) Deals in Catapult Securities; or
  - (b) advises, encourages, or procures another person to Deal in Catapult Securities; or
  - (c) communicates that Catapult Inside Information to another person who is likely to Deal in Catapult Securities.

#### 3.3 Catapult Inside Information or Catapult Price Sensitive Information is information that:

- (a) is not Generally Available; and
- (b) if it were available, may have a Material Effect on the price or value of Catapult Securities; and
- (c) the person knows, or ought reasonably to know, that the information is not Generally Available and, if it were, it might have a Material Effect on the price or value of Catapult Securities.
- 3.4 Information is considered to have a **Material Effect** on the price or value of Catapult Securities if the information would, or would be likely to, influence persons who commonly invest in Catapult Securities in deciding whether or not to subscribe for, buy, or sell those Catapult Securities.
- 3.5 A person who commits insider trading may be subject to both civil liability (being sued for loss suffered due to insider trading) and criminal penalties (imprisonment and/or fines).
- 3.6 In certain circumstances, Catapult may also be liable if a Catapult Team Member or an Adhering Contractor engages in insider trading.
- 3.7 The requirements imposed by this policy are separate from, and in addition to, the legal prohibitions on insider trading in Australia. Accordingly, under insider trading laws, a person who possesses Catapult Inside Information may be prohibited from Trading even where the Trading would otherwise be permitted under this policy.

#### 4. Application of this policy

- 4.1 This policy applies to each:
  - (a) **Catapult Team Member** which is a director, officer, or employee of Catapult or its subsidiaries: and
  - (b) Adhering Contractor which is a contractor, consultant, or employee of a contractor (including those provided by a professional employer organisation) who has agreed to comply with Catapult's policies generally or this policy specifically; and
  - (c) **Associate** or **Related Party** of a Catapult Team Member or an Adhering Contractor.
- 4.2 Therefore, this policy applies, for example, to Dealings in Catapult Securities by a Catapult Team Member's spouse.

#### 6. Blackout Periods

- 6.1 Each Catapult Team Member or Adhering Contractor may Deal in Catapult Securities at any time provided that:
  - (a) the Dealing occurs during periods outside of the Blackout Periods (except where Exceptional Circumstances exist and they have received approval for Dealing during a Blackout Period in accordance with section 8); and
  - (b) if they are a Designated Person, they have received Pre-Clearance for that Dealing in accordance with section 7: and
  - (c) they are not in possession of any Catapult Inside Information

#### 6.2 The **Blackout Periods** are as follows:

- the period commencing at 10.00am on April 1 each year and ending at 5.00pm on the trading day after the release of Catapult's full-year results to the ASX;
- (b) the period commencing at 10.00am on October 1 of each year and ending at 5.00pm on the trading day after the release of Catapult's half-year results to ASX;
- (c) the period commencing at 10.00am on the date that is 2 weeks prior to Catapult's Annual General Meeting and ending at 5.00pm on the date of that Annual General Meeting; and
- (d) any other period, as determined by the Board from time to time (which determination may apply in respect of one or more Catapult Team Members or Adhering Contractors, or groups of any of them).
- 6.3 All references to time are to Melbourne time.

#### 7. Pre-Clearance for Designated Persons

- 7.1 Each Designated Person may only Deal in Catapult Securities if:
  - (a) their Dealing occurs during periods outside of the Blackout Periods; and
  - (b) prior to their Dealing, they receive **Pre-Clearance**, which is approval in advance from all of their Designated Approvers in accordance with this section 7.
- 7.2 The **Designated Persons** and their relevant **Designated Approvers** are as follows:

#### 8. Dealing during Blackout Periods in Exceptional Circumstances

- 8.1 Each Catapult Team Member and Adhering Contractor (which, for clarity, includes Designated Persons) (each an **Applicant**) may apply to the Company Secretary (on behalf of the Designated Approvers) to Deal in Catapult Securities during a Blackout Period due to exceptional circumstances. Such applications must be made using the form set out in the Schedule or using such other written or web-based form or other electronic method as approved by the CEO from time to time.
- 8.2 On receipt of an application under section 8.1, the Company Secretary shall procure that the Designated Approvers consider the application. No Dealing in Catapult Securities may be undertaken before the Applicant receives the written approval of the Designated Approvers (which, in their absolute discretion, may be refused or given subject to any conditions the Designated Approvers determine necessary to comply with this policy).
- 8.3 Without limiting the discretion of the Designated Approvers under this section 8, the following factors may be considered by the Designated Approvers in determining whether the Applicant is to be granted permission to Deal in Catapult Securities during a Blackout Period:
  - (a) whether the Applicant is suffering severe financial hardship;
  - (b) whether the Applicant is required by a court order or a court-enforceable undertaking or other legal or regulatory requirement to transfer, or accept a transfer of, Catapult Securities; and
  - (c) whether the Applicant's circumstances are otherwise exceptional to warrant the grant of approval to Deal in Catapult Securities during the Blackout Period.
- 8.4 Any Dealing in Catapult Securities by an Applicant approved by the Designated Approver in accordance with this section 8 must be completed within 7 days (or such earlier time as determined by the Designated Approvers) from the date that the Applicant receives written approval from the Designated Approvers, and the Applicant must advise the Company Secretary (on behalf of the Designated Approvers) promptly following completion of any such Trade.
- 8.5 Any approval to Deal in Catapult Securities by an Applicant in accordance with this section 8 is automatically deemed to be withdrawn if the Applicant becomes aware of any Catapult Inside Information prior to or during any approved Dealing.