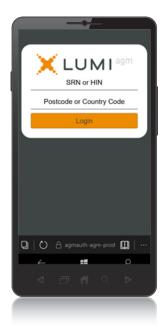

- When the Chair declares the poll open:
  - > A voting icon uswill appear on screen and the meeting resolutions will be displayed
  - > To vote, tap one of the voting options. Your response will be highlighted
  - > To change your vote, simply press a different option to override

The number of items you have voted on or are yet to vote on, is displayed at the top of the screen. Votes may be changed up to the time the Chair closes the poll.