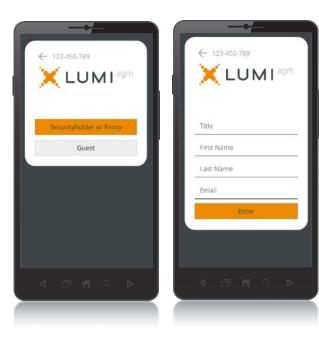

- To register as a securityholder, select 'Securityholder or Proxy' and enter your SRN or HIN and Postcode or Country Code.
- 4 To register as a proxyholder, select 'Securityholder or Proxy' and you will need your username and password as provided by Computershare. In the 'SRN or HIN' field enter your username and in the 'Postcode or Country Code' field enter your password.

**5** To register as a guest, select 'Guest' and enter your name and email address.