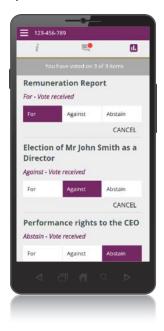

- When the Chair declares the poll open:
  - > A voting icon III will appear on screen and the meeting resolutions will be displayed
  - > To vote, tap one of the voting options. Your response will be highlighted
  - > To change your vote, simply press a different option to override

The number of items you have voted on or are yet to vote on, is displayed at the top of the screen. Votes may be changed up to the time the Chair closes the poll.