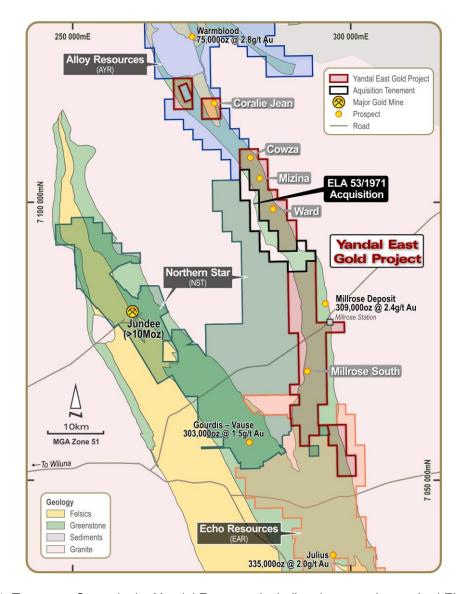

Figure 1. Tenement Status in the Yandal East area including the recently acquired EL 53/1971

**CEO Ben Vallerine said** "The Company is very pleased with this successful acquisition, on grant, the new licence will complement Overland's existing tenement package nicely and we look forward to exploring the area and unlocking the potential for economic gold mineralisation. We are also encouraged by the recent increase in activity, in particular the pegging of tenements immediately west of Yandal East by Northern Star (ASX:NST) and Alloy Resources (ASX:AYR) recently buying back into their joint venture at Horse Well to the north."