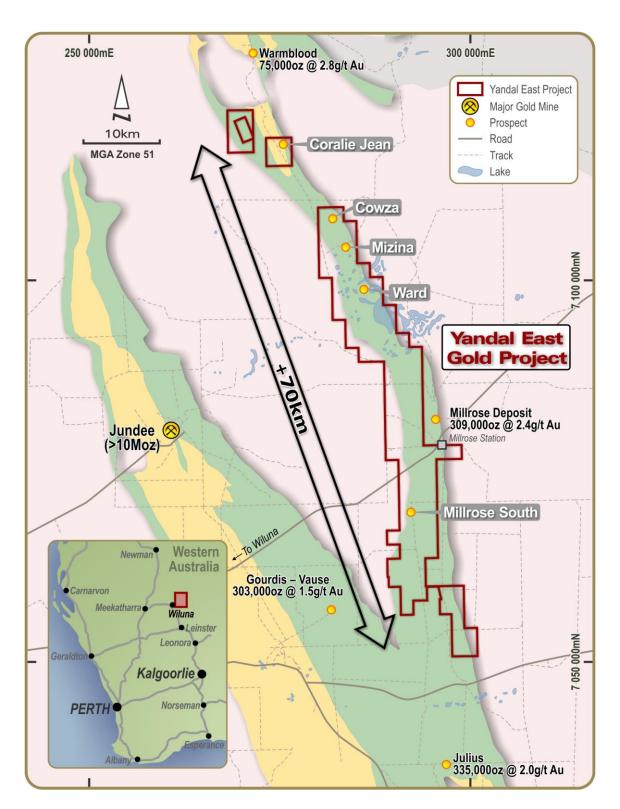

### **OVERLAND RESOURCES LIMITED**

ABN 92 114 187 978 Suite 5, Level 1, 12-20 Railway Road Subiaco 6008 Western Australia

Figure 2. Yandal East location and regional geology with updated tenure