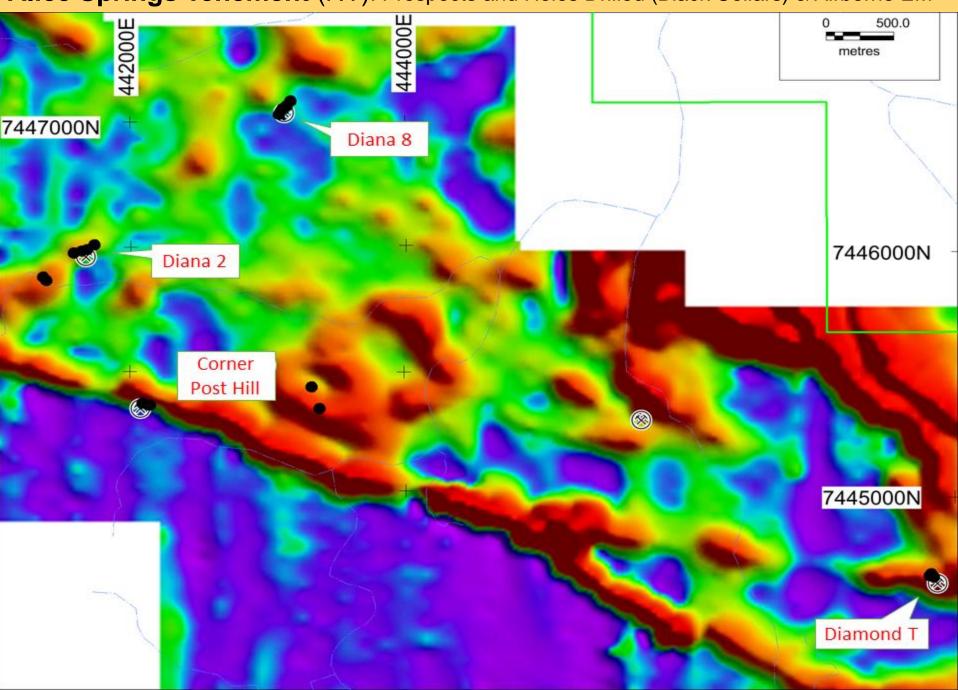

#### No Significant Results No Significant Results No Significant Results No Significant Results No Significant Results

Alice Springs Tenement (NT). Prospects and Holes Drilled (Black Collars) & Airborne EM

#### **Alice Springs Tenement (NT)**

#### Alice Springs Tenement (NT). Prospects overlying Airborne Magnetics TMI RTP 1.000 Mapped Gabbro. 7452000N + Camp Hill® kilometres Cu in rocks up to 15.8% Cu Diana 85m@ Camp Hill South 1 1.02% Cu, 0.26 g/t Au from 25m. Open Camp Hill South 2 Outh 3 Outh 4 to the East ☆Camp Hill South 3 Discrete Mag High to the South of Diana 8. Rocks up to 28% Cu & 7448000N + 2.8 g/t Au **Magnetic Highs** Diana 8 within mapped **Disha Brown Prospect** meta-sediments to North of Mag High. **Diana** 2 Rocks up to 12.6% Cu Magnetic Highs to West of drilled prospects Corner Post Hill 🛞 Disha Brown 7444000N + Diamond T **Magnetic Highs** 435000E 40000E within mapped meta-sediments