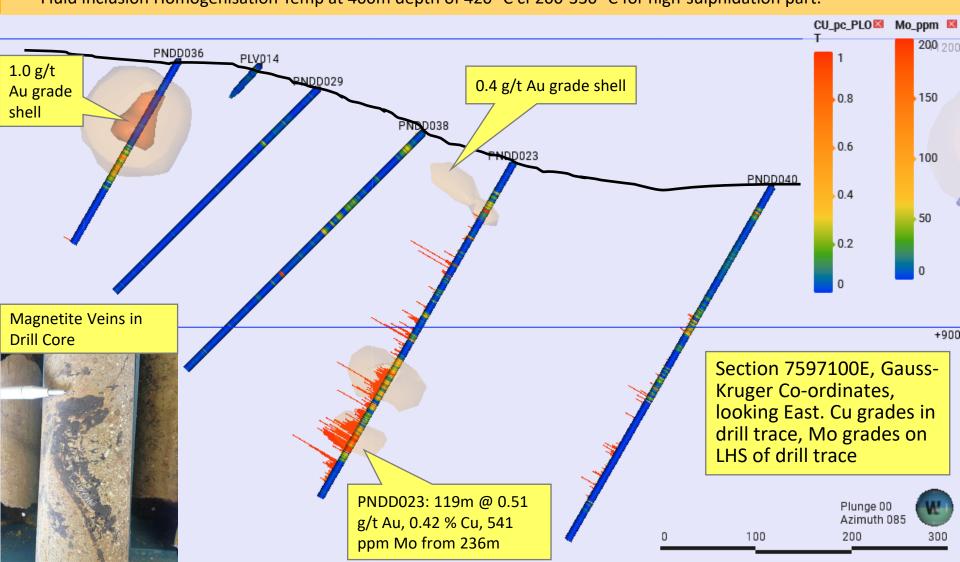

### Plavica Project (North Macedonia) Porphyry Potential

- Potential at depth for a Porphyry Cu-Au Mo system. Many High-Sulphidation Epithermal Systems sit above underlying Porphyry Systems eg Lepanto / Far SE, Tujuh Bukit and Bor.
- Higher temperature chalcopyrite and magnetite veins have been observed at Plavica at depth suggesting a fluid of porphyry origin.
- Porphyry indicator / pathfinder elements such as Mo, Bi, Sn, W and Se are all elevated at Plavica.
- Fluid Inclusion Homogenisation Temp at 400m depth of 420° C cf 200-330° C for high-sulphidation part.