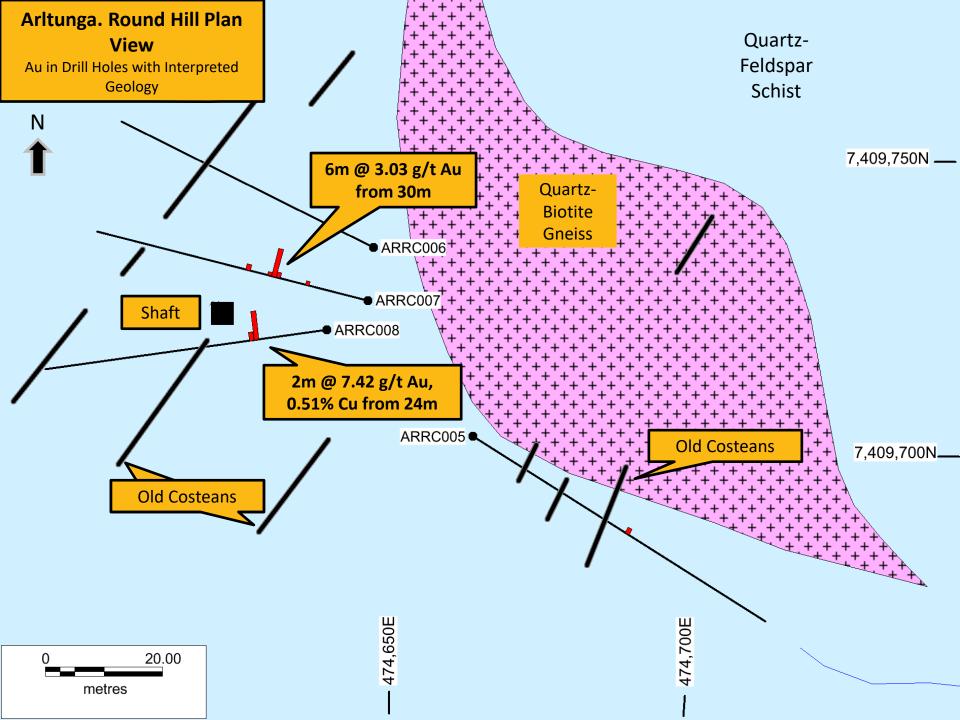

# **Arltunga Tenement**

Hole ID

ARRC001

ARRC002

ARRC003

ARRC004

ARRC005

ARRC006

ARRC007

ARRC008

ARRC009

9 RC Holes for 898m drilled on 2 prospects: Wipeout and Round Hill. Targets were mainly old workings and some geochem anomalies.

From

62

22

**30** 

#### Arltunga EL 25238. RC Drilling Results Nov 2023

Cut-Off Grade is 0.4% Au

**Prospect** 

Wipeout NE

Wipeout

Wipeout

Wipeout

**Round Hill** 

**Round Hill** 

**Round Hill** 

including

**Round Hill** 

Wipeout

No Significant Results 1.7 No Significant Results

0.47

3.03

11.72

2.28

7.42

Au g/t

Cu %

0.51