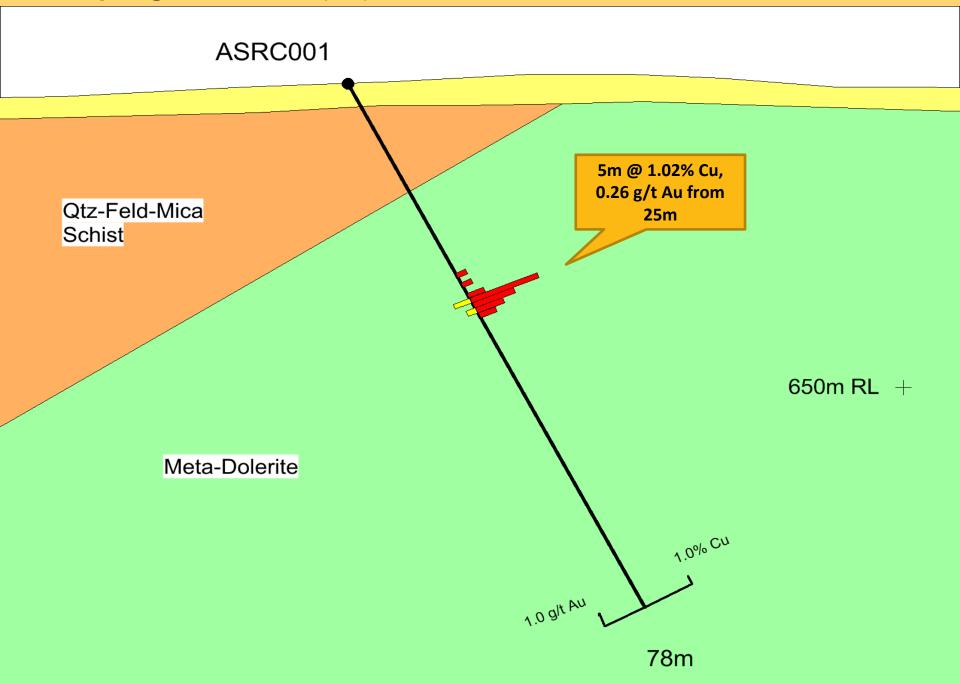

C010 | Diana 2          |
| ASRC011 | Corner Post Hill |
|         |                  |
|         |                  |
| ASRC012 | Corner Post Hill |
| ASRC013 | Corner Post Hill |

ASRC015

ASRC016

ASRC017

ASRC004 Diana 8 A SPCOOS Diana 2 Diana 2 Diana 2

ASRC014 Corner Post Hill

Diamond T

Diamond T

Diamond T

1

1

1

59 59

60 No Significant Results 15

No Significant Results

| 0.43       | 0.36 |
|------------|------|
| 0.02       | 0.64 |
| <u> 50</u> | 0.10 |

#### No Significant Results No Significant Results No Significant Results No Significant Results No Significant Results

Alice Springs Tenement (NT). Prospects and Holes Drilled (Black Collars) & Airborne EM



#### **Alice Springs Tenement (NT)**



#### Alice Springs Tenement (NT). Diana 8 Prospect. Section Looking NE



#### Alice Springs Tenement (NT). Prospects overlying Airborne Magnetics TMI RTP 1.000 Mapped Gabbro. 7452000N + Camp Hill® kilometres Cu in rocks up to 15.8% Cu Diana 85m@ Camp Hill South 1 1.02% Cu, 0.26 g/t Au from 25m. Open Camp Hill South 2 Outh 3 Outh 4 to the East ☆Camp Hill South 3 Discrete Mag High to the South of Diana 8. Rocks up to 28% Cu & 7448000N + 2.8 g/t Au **Magnetic Highs** Diana 8 within mapped **Disha Brown Prospect** meta-sediments to North of Mag High. **Diana** 2 Rocks up to 12.6% Cu Magnetic Highs to West of drilled prospects Corner Post Hill 🛞 Disha Brown 7444000N + Diamond T **Magnetic Highs** 435000E 40000E within mapped meta-sediments

#### **McArthur River Tenement (NT)**

Quarry Prospect. Rocks collected in 2023 up to 86.1% Mn This area has not been tested