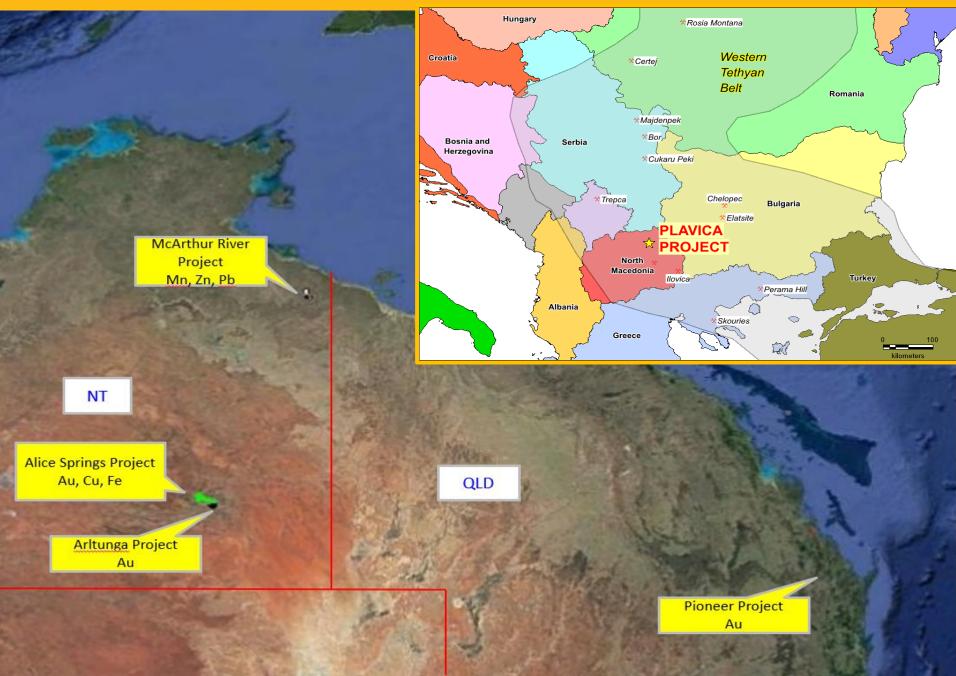

# **Genesis Resources 2023 Project Locations**

### Plavica Project (North Macedonia) Porphyry Potential

- Potential at depth for a Porphyry Cu-Au Mo system. Many High-Sulphidation Epithermal Systems sit above underlying Porphyry Systems eg Lepanto / Far SE, Tujuh Bukit and Bor.
- Higher temperature chalcopyrite and magnetite veins have been observed at Plavica at depth suggesting a fluid of porphyry origin.
- Porphyry indicator / pathfinder elements such as Mo, Bi, Sn, W and Se are all elevated at Plavica.
- Fluid Inclusion Homogenisation Temp at 400m depth of 420° C cf 200-330° C for high-sulphidation part.