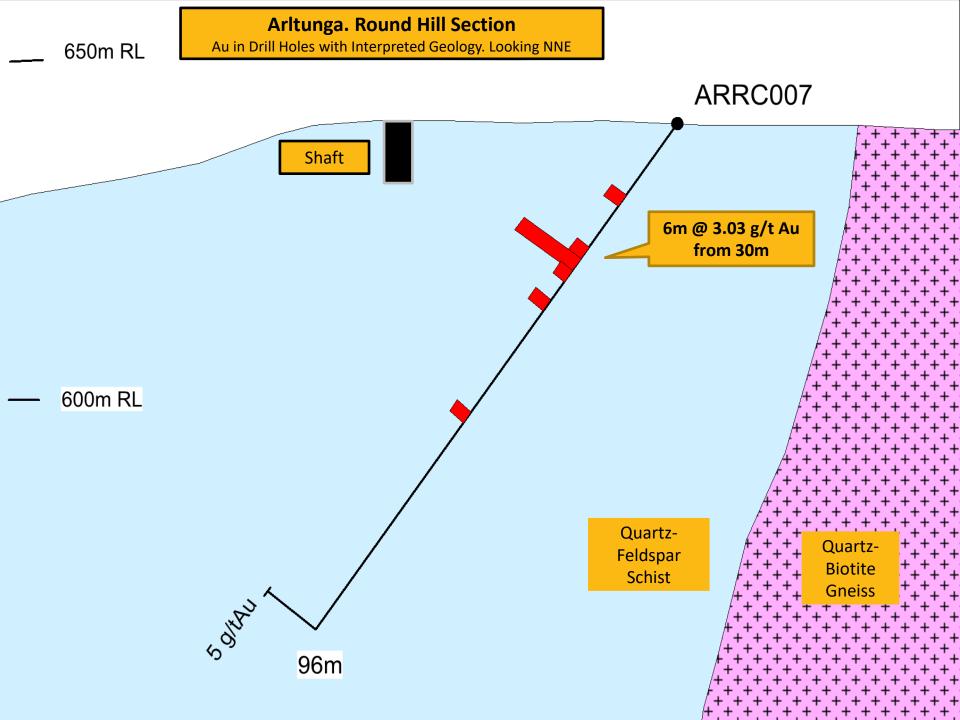

ARRC007

ARRC008

ARRC009

9 RC Holes for 898m drilled on 2 prospects: Wipeout and Round Hill. Targets were mainly old workings and some geochem anomalies.

From

62

22

**30** 

**Round Hill** 

**Round Hill** 

including

**Round Hill** 

Wipeout

No Significant Results 1.7 No Significant Results

0.47

3.03