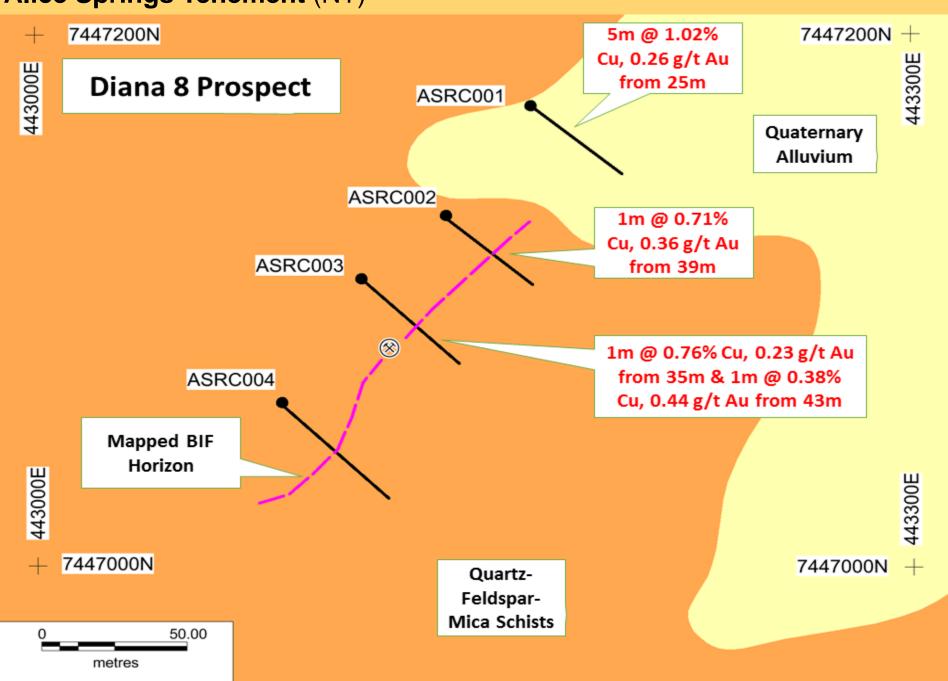

## **Alice Springs Tenement**

17 RC Holes for 1448m drilled on 4 prospects: Wipeout and Round Hill Targets were old workings and EM anomalies.

Hole ID ASRC001

ASRC002

ASRC003

Alice Springs EL 24817. RC Drilling Results Sept 2023 QTR Cut-Off Grade is 0.3% Cu

Prospect

Diana 8

Diana 8

Diana 8

Interval 5 1

From 25 39

35

43

37

39

14

21

36

To

30 40 36

44

No Significant Results

40

43

63

22

37

No Significant Results

1.02 0.71

Cu %

0.38

0.51

0.43

0.47

0.42

0.36 0.76 0.23

0.44 0.25

Au g/t

0.26

0.16 0.08

0.05

| C001: 0-40m | 3-4                                            | 74                                                                                                                                                                                                                                                                                                                                                                                                                                                                                                                                                                                                                                                                                                                                                                                                                                                                                                                                                                                                                                                                                                                                                                                                                                                                                                                                                                                                                                                                                                                                                                                                                                                                                                                                                                                                                                                                                                                                                                                                                                                                                                                             | 23-24   |     |
|-------------|------------------------------------------------|--------------------------------------------------------------------------------------------------------------------------------------------------------------------------------------------------------------------------------------------------------------------------------------------------------------------------------------------------------------------------------------------------------------------------------------------------------------------------------------------------------------------------------------------------------------------------------------------------------------------------------------------------------------------------------------------------------------------------------------------------------------------------------------------------------------------------------------------------------------------------------------------------------------------------------------------------------------------------------------------------------------------------------------------------------------------------------------------------------------------------------------------------------------------------------------------------------------------------------------------------------------------------------------------------------------------------------------------------------------------------------------------------------------------------------------------------------------------------------------------------------------------------------------------------------------------------------------------------------------------------------------------------------------------------------------------------------------------------------------------------------------------------------------------------------------------------------------------------------------------------------------------------------------------------------------------------------------------------------------------------------------------------------------------------------------------------------------------------------------------------------|---------|-----|
|             | 9-5                                            |                                                                                                                                                                                                                                                                                                                                                                                                                                                                                                                                                                                                                                                                                                                                                                                                                                                                                                                                                                                                                                                                                                                                                                                                                                                                                                                                                                                                                                                                                                                                                                                                                                                                                                                                                                                                                                                                                                                                                                                                                                                                                                                                | 29-36   | -   |
|             | 5-6                                            | TO SHE                                                                                                                                                                                                                                                                                                                                                                                                                                                                                                                                                                                                                                                                                                                                                                                                                                                                                                                                                                                                                                                                                                                                                                                                                                                                                                                                                                                                                                                                                                                                                                                                                                                                                                                                                                                                                                                                                                                                                                                                                                                                                                                         | 25-26   | 1   |
|             | 6-7                                            | SAME.                                                                                                                                                                                                                                                                                                                                                                                                                                                                                                                                                                                                                                                                                                                                                                                                                                                                                                                                                                                                                                                                                                                                                                                                                                                                                                                                                                                                                                                                                                                                                                                                                                                                                                                                                                                                                                                                                                                                                                                                                                                                                                                          | 26-27   | 1   |
|             | 7-8                                            | 国地                                                                                                                                                                                                                                                                                                                                                                                                                                                                                                                                                                                                                                                                                                                                                                                                                                                                                                                                                                                                                                                                                                                                                                                                                                                                                                                                                                                                                                                                                                                                                                                                                                                                                                                                                                                                                                                                                                                                                                                                                                                                                                                             | - 27-28 |     |
|             | 339                                            | <b>从</b>                                                                                                                                                                                                                                                                                                                                                                                                                                                                                                                                                                                                                                                                                                                                                                                                                                                                                                                                                                                                                                                                                                                                                                                                                                                                                                                                                                                                                                                                                                                                                                                                                                                                                                                                                                                                                                                                                                                                                                                                                                                                                                                       | 29-29   | 200 |
|             | 9-10                                           | <b>建</b>                                                                                                                                                                                                                                                                                                                                                                                                                                                                                                                                                                                                                                                                                                                                                                                                                                                                                                                                                                                                                                                                                                                                                                                                                                                                                                                                                                                                                                                                                                                                                                                                                                                                                                                                                                                                                                                                                                                                                                                                                                                                                                                       | 49730   | -   |
|             | 19511                                          | 经验                                                                                                                                                                                                                                                                                                                                                                                                                                                                                                                                                                                                                                                                                                                                                                                                                                                                                                                                                                                                                                                                                                                                                                                                                                                                                                                                                                                                                                                                                                                                                                                                                                                                                                                                                                                                                                                                                                                                                                                                                                                                                                                             | 30-31   |     |
|             | 11-12                                          | 是                                                                                                                                                                                                                                                                                                                                                                                                                                                                                                                                                                                                                                                                                                                                                                                                                                                                                                                                                                                                                                                                                                                                                                                                                                                                                                                                                                                                                                                                                                                                                                                                                                                                                                                                                                                                                                                                                                                                                                                                                                                                                                                              | 31-32   |     |
| $\simeq$    | 12-13                                          |                                                                                                                                                                                                                                                                                                                                                                                                                                                                                                                                                                                                                                                                                                                                                                                                                                                                                                                                                                                                                                                                                                                                                                                                                                                                                                                                                                                                                                                                                                                                                                                                                                                                                                                                                                                                                                                                                                                                                                                                                                                                                                                                | 32-33   |     |
| AS          | 13-14                                          | 多数                                                                                                                                                                                                                                                                                                                                                                                                                                                                                                                                                                                                                                                                                                                                                                                                                                                                                                                                                                                                                                                                                                                                                                                                                                                                                                                                                                                                                                                                                                                                                                                                                                                                                                                                                                                                                                                                                                                                                                                                                                                                                                                             | 33-34   | 200 |
|             | 14-15                                          | Serie.                                                                                                                                                                                                                                                                                                                                                                                                                                                                                                                                                                                                                                                                                                                                                                                                                                                                                                                                                                                                                                                                                                                                                                                                                                                                                                                                                                                                                                                                                                                                                                                                                                                                                                                                                                                                                                                                                                                                                                                                                                                                                                                         | 34-35   |     |
|             | 15-16                                          | The state of the s | 35-36   | 84  |
|             | 16-13                                          | 433                                                                                                                                                                                                                                                                                                                                                                                                                                                                                                                                                                                                                                                                                                                                                                                                                                                                                                                                                                                                                                                                                                                                                                                                                                                                                                                                                                                                                                                                                                                                                                                                                                                                                                                                                                                                                                                                                                                                                                                                                                                                                                                            | \$6-37  | 1   |
|             | 17-18                                          | <b>化加热</b>                                                                                                                                                                                                                                                                                                                                                                                                                                                                                                                                                                                                                                                                                                                                                                                                                                                                                                                                                                                                                                                                                                                                                                                                                                                                                                                                                                                                                                                                                                                                                                                                                                                                                                                                                                                                                                                                                                                                                                                                                                                                                                                     | 32-39   | 極調  |
|             | 18-19                                          | VALUE.                                                                                                                                                                                                                                                                                                                                                                                                                                                                                                                                                                                                                                                                                                                                                                                                                                                                                                                                                                                                                                                                                                                                                                                                                                                                                                                                                                                                                                                                                                                                                                                                                                                                                                                                                                                                                                                                                                                                                                                                                                                                                                                         | 38-39   |     |
|             | 19-20:                                         | 2000                                                                                                                                                                                                                                                                                                                                                                                                                                                                                                                                                                                                                                                                                                                                                                                                                                                                                                                                                                                                                                                                                                                                                                                                                                                                                                                                                                                                                                                                                                                                                                                                                                                                                                                                                                                                                                                                                                                                                                                                                                                                                                                           | 39-40-  | 1   |
|             | THE RESERVE AND ADDRESS OF THE PERSON NAMED IN |                                                                                                                                                                                                                                                                                                                                                                                                                                                                                                                                                                                                                                                                                                                                                                                                                                                                                                                                                                                                                                                                                                                                                                                                                                                                                                                                                                                                                                                                                                                                                                                                                                                                                                                                                                                                                                                                                                                                                                                                                                                                                                                                |         |     |