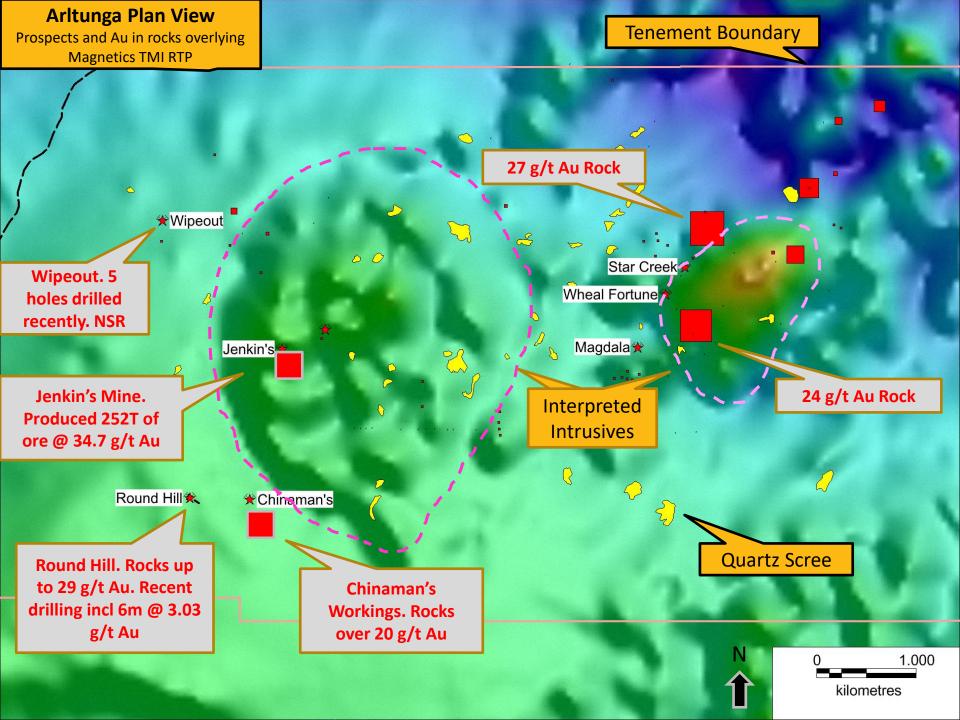

#### Genesis Resources. Conclusions and further work required

- The completion and reporting of the ongoing environmental studies is the last required submission for the Application of Mining Approval at Plavica. GES has also submitted the notification of intention to implement a 'project' at Plavica.
- ❖ Despite the small amount of drilling completed at both Arltunga and Alice Springs, both initial RC programs have returned promising intercepts. Further work is now required in evaluating other prospects on these tenements before follow up drilling. These include Camp Hill at Alice springs which has Cu grades of 15% in rock chips and multiple prospects at Arltunga that have +20 g/t Au in rock chips.
- The zones at Round Hill at Arltunga and Diana 8 at Alice Springs are both open along strike and down dip and require follow up drilling.
- Pegmatites have been described in old reports on both these Central Australian tenements and these should be investigated for lithium potential.
- Follow up reconnaissance mapping should be undertaken around the newly discovered high grade manganese occurrences at McArthur River.
- ❖ A number of targets should be drilled at Pioneer in SE Qld particularly within a quartz-feldspar porphyry that intrudes the main diorite. This Intrusion Related Gold System (IRGS) similar to Ravenswood, has a number of old shafts and workings with multiple rocks over 20 g/t Au. Previous drilling by the Qld Govt (5 holes on only one target) in the 1970's returned 1.8m @ 4,01 g/t Au.
- There is excellent potential for an underlying Cu-Au-Mo Porphyry deposit at Plavica. Geophysics such as IP targeting deeper areas could be undertaken to help define targets prior to drilling.