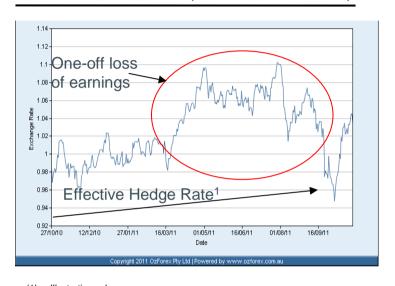

### **FY12 INTERIM RESULT HEDGING LOSSES**

#### · Hedging losses negatively impact first half result

- Rapid appreciation of the AUD/USD coupled with a long hedging profile meant business did not fully benefit from the currency uplift
  - Effective AUD/USD average hedge rate of 0.92 versus average spot of 1.06
- Resulted in a one-off loss of earnings
- Total transactional hedging losses for the period were \$20.3m

#### AUD / USD CROSS RATES (LAST TWELVE MONTHS)

(1) Illustrative only