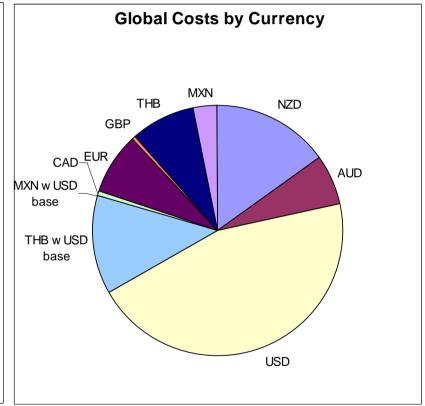

## APPLIANCES REVENUE AND COSTS BY COUNTRY

• Our primary revenue is in AUD but costs are mainly in USD