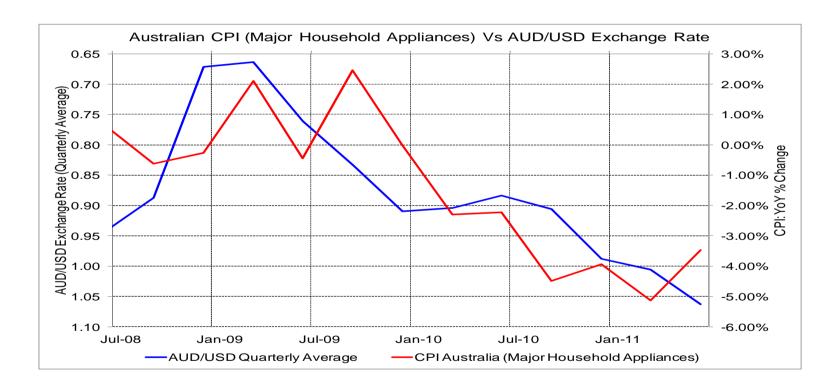

# AUD CURRENCY CASH FLOWS Revenue Impact

• The correlation is most pronounced since 2009

Source: Asia Pacific Risk Management

Fisher & Paykel

## AUD CURRENCY CASH FLOWS Revenue Impact

• The correlation is most pronounced since 2009

Source: Asia Pacific Risk Management

Fisher & Paykel