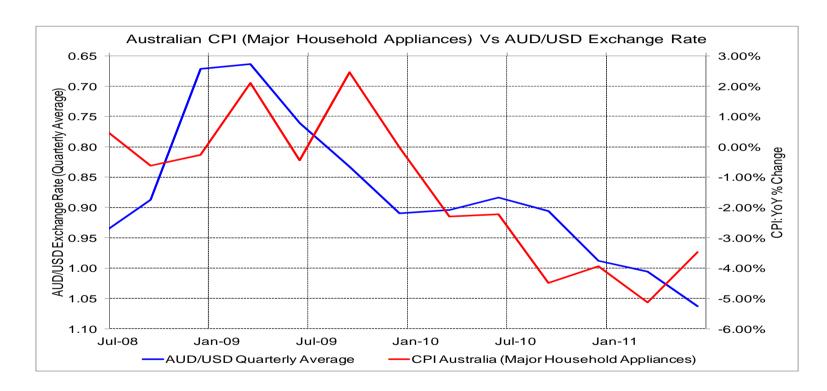

# AUD CURRENCY CASH FLOWS Revenue Impact

• The correlation is most pronounced since 2009

Source: Asia Pacific Risk Management

Fisher & Paykel

## AUD CURRENCY CASH FLOWS Revenue Impact

• The correlation is most pronounced since 2009

Source: Asia Pacific Risk Management

Fisher & Paykel