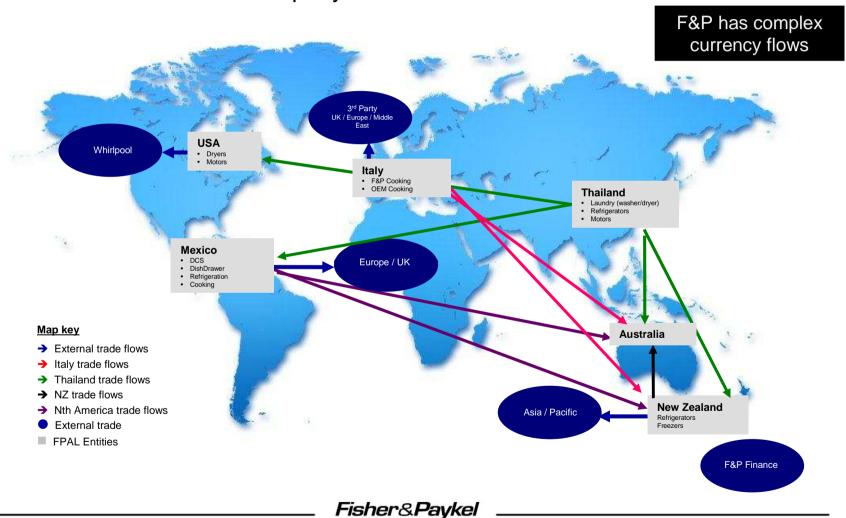

## FOREIGN EXCHANGE RATE RISK



David Sullivan
Chief Financial Officer

Fisher&Paykel

## **FOREIGN EXCHANGE RISK**

Inter Company and External Trade Flows



## APPLIANCES REVENUE AND COSTS BY COUNTRY

• Our primary revenue is in AUD but costs are mainly in USD





# AUD CURRENCY CASH FLOWS Revenue Impact

• The correlation is most pronounced since 2009



Source: Asia Pacific Risk Management

Fisher & Paykel

## AUD CURRENCY CASH FLOWS Revenue Impact

• The correlation is most pronounced since 2009



Source: Asia Pacific Risk Management

Fisher & Paykel

### **FY12 INTERIM RESULT HEDGING LOSSES**

#### · Hedging losses negatively impact first half result

- Rapid appreciation of the AUD/USD coupled with a long hedging profile meant business did not fully benefit from the currency uplift
  - Effective AUD/USD average hedge rate of 0.92 versus average spot of 1.06
- Resulted in a one-off loss of earnings
- Total transactional hedging losses